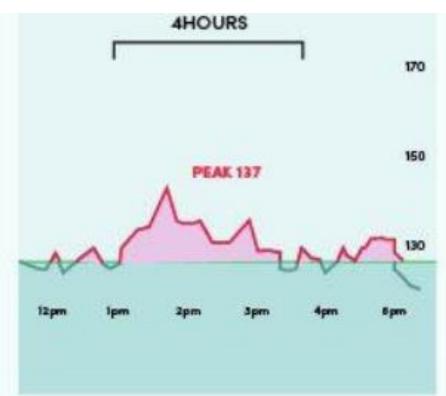

## HELPS MAINTAIN ALREADY-HEALTHY BLOOD SUGAR AFTER EATING

Maintaining healthy blood sugar is essential to lasting health. Transform helps inhibit sugar absorption and promote healthy glucose metabolism. Pairing Transform with healthy lifestyle choices can help avoid spikes and flatten glucose curves. The flatter the curve, the better your short- and long-term health!

#### Day 2: Meal + Transform

(taken one hour before eating)

Tester's blood sugar levels remained steady for several bours

Day 2! 2 Transform before lunch / dinner