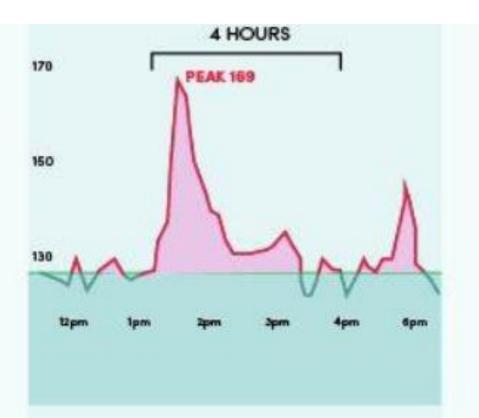

## HELPS MAINTAIN ALREADY-HEALTHY BLOOD SUGAR AFTER EATING

Maintaining healthy blood sugar is essential to lasting health. Transform helps inhibit sugar absorption and promote healthy glucose metabolism. Pairing Transform with healthy lifestyle choices can help avoid spikes and flatten glucose curves. The flatter the curve, the better your short- and long-term health!

#### Day 1: Meal only

Tester experienced significant spikes in blood sugar levels,