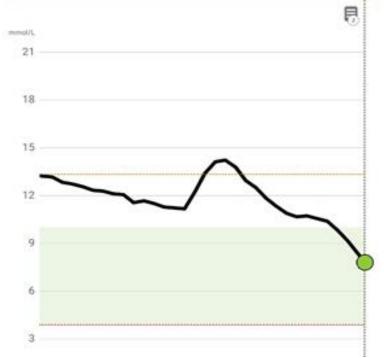

#### Day 2: Meal + Transform

(taken one hour before eating)

Tester's blood sugar levels remained steady for several bours

Day 2! 2 Transform before lunch / dinner

## FreeStyle Libre 2 **▲** HIGH GLUCOSE mmol/L 21 18 15