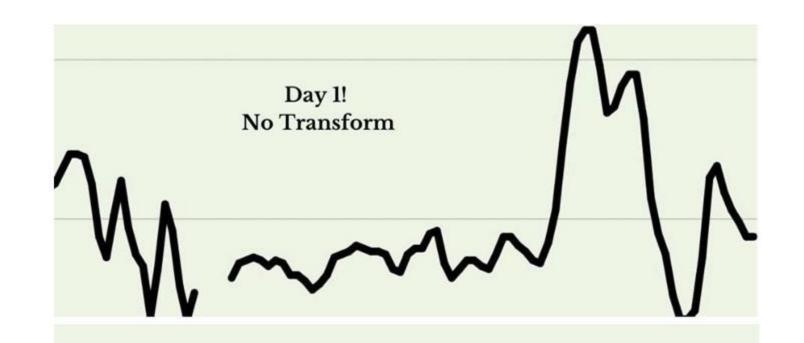

#### Day 1: Meal only

Tester experienced significant spikes in blood sugar levels,