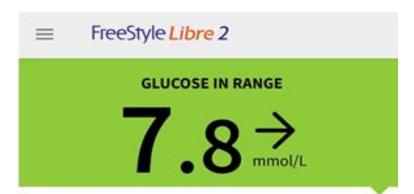

#### Day 2: Meal + Transform

(taken one hour before eating)

Tester's blood sugar levels remained steady for several bours

Day 2! 2 Transform before lunch / dinner