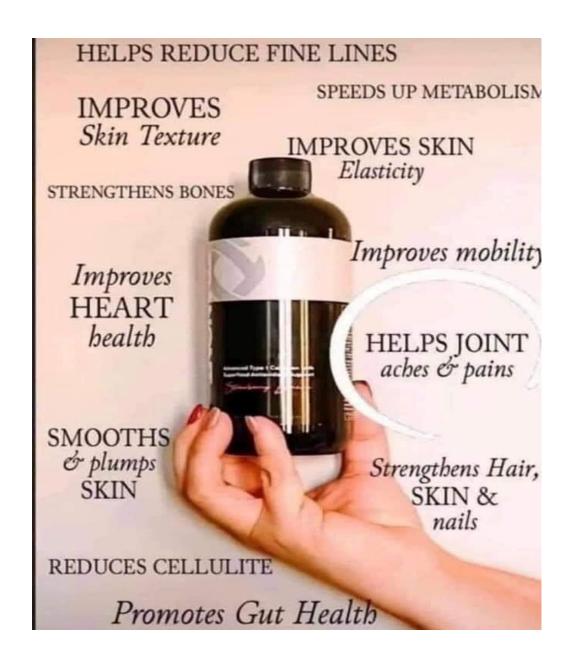

#### Repair, Rebuild, Rejuvenate

Hydrolyzed type 1 collagen peptides that provide the most absorbable, abundant collagen for your body's needs.

#### Benefits of Glow

#### **Antioxidant Support**

Fights free-radical damage at the cellular level.

#### Skin, Hair and Nail Support

Helps support skin elasticity and firmness by reducing wrinkles and cellulite, and it builds thicker, healthier hair and strengthens nails.\*

#### Joint Health

Reduces joint stiffness and improves mobility.\*

#### Strength, Beauty, Confidence

Collagen is a structural protein in your body. It helps support healthy bones, muscles, organs, skin, and more. As we age, our body's ability to produce collagen begins to wane, which can lead to stiffness, swollen joints, sagging skin, wrinkles, and brittle hair and nails.

Glow increases your body's collagen reserves for improved joint health, more youthful-looking skin, thicker hair, stronger nails, and a more beautiful, confident you!\*

#### Advanced Formula

Glow is formulated with grass-fed, hydrolyzed type 1 collagen, which has been broken down into easily digestible peptides. In this format, it's able to be quickly absorbed and used by the body.\*

Glow is also the first to combine the rejuvenating power of collagen peptides with a proprietory blend of eight super-antioxidant, high-ORAC fruits to help protect the body against environmental damage caused by free radicals and oxidative stress.\*