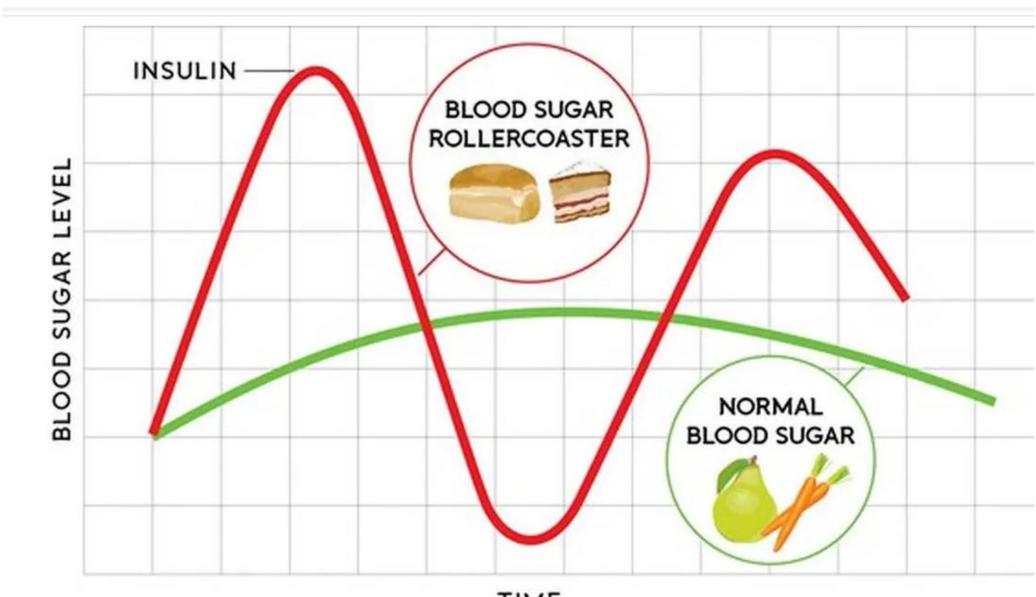

## Leep glucose spikes to a minimum

88% of Americans may experience dysregulated glucose levels, even if they are not overweight. And most don't even know it! Glucose has an immediate impact on our wellbeing, often affecting our mood and hunger. Ever feel "hangry"? That's usually a sign that your glucose levels are lower than normal. Cravings, pimples, mood swings, brain fog—these are all messages from our bodies that there are troubles within. Transform helps address those issues—and can help ensure they remain a thing of the past. When we regain control of our glucose levels, many aspects of our health can improve

## HELPS MAINTAIN ALREADY-HEALTHY BLOOD SUGAR AFTER EATING

Maintaining healthy blood sugar is essential to lasting health. Transform helps inhibit sugar absorption and promote healthy glucose metabolism. Pairing Transform with healthy lifestyle choices can help avoid spikes and flatten glucose curves. The flatter the curve, the better your short- and long-term health!

#### Day 1: Meal only

Tester experienced significant spikes in blood sugar levels,

#### Day 2: Meal + Transform

(taken one hour before eating)

Tester's blood sugar levels remained steady for several bours

Day 2! 2 Transform before lunch / dinner